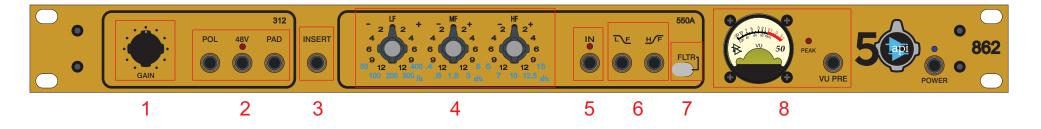

#### **FEATURES**:

- 1. 35 dB of adjustable microphone input gain
- 2. Polarity flip, 48 V phantom power, and 20 dB pad switches
- 3. Insert switch to activate rear EQ input connection for 550A EQ section instead of 312 output
- 4. 3 bands of EQ in discrete steps to a maximum of 12 dB boost or cut and 5 frequencies per band
- 5. 550A EQ IN switch
- 6. High and Low bands shelf/peak selection switches
- 7. Switchable band pass filter toggle switch
- 8. Vintage style analog VU meter (0VU = +4dBu) and peak LED (+18 dBu), selectable 312 or 550A output

## **Specifications**

Gain Range: +34 dB tp +69 dB (+14 dB to +49 dB with PAD) Maximum Input Level: +4 dBu (+16 dBu with PAD) Maximum Output Level: +31 dBu Peak LED: Set to +18 dBu output level Output Impedance: Less than 75 Ohms, transformer balanced Frequency Response: +/-0.5 dB, 20 Hz to 40 KHZ Signal to Noise Ratio: 120 dB

#### 550A EQ Specifications: Three Dual Concentric Rotary Switches:

LF select: 50, 100, 200, 300, 400 Hz and stepped degree of equalization -12 dB to +12 dB MF select: 400, 800, 1500, 3000, 5000 Hz and stepped degree of equalization -12 dB to +12 dB HF select: 5000, 7000, 10K, 12.5K, 15K Hz and stepped degree of equalization -12 dB to +12 dB

Push Button: Equalization In or Out, LED on when In Push Button: LF range Peak or Shelf Push Button: HF range Peak or Shelf Toggle Switch: 50 Hz to 15 KHZ band-pass filter In or Out

Power Consumption: 18.5 Watts Size: 19" x 1.75" (1U) x 11" deep Size (Boxed for Shipping): 23.25" x 6.5" x 16.5" Weight: 8.5 lbs Shipping Weight: 12.1 lbs