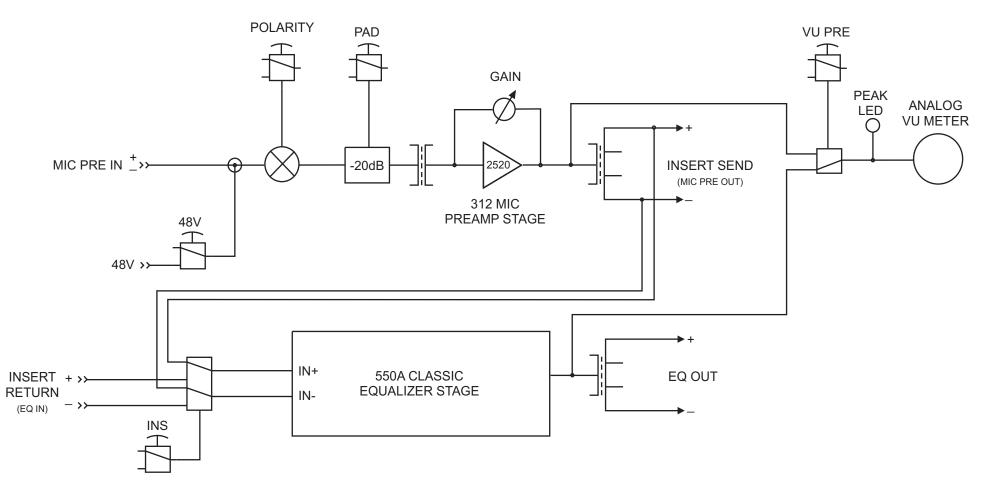

API founder Saul Walker's original 312 and 550A PCBs and merged them into this standalone compact package while still maintaining the classic API sound, reliability, long life, and uniformity that is characteristic of all other API products.



#### **FEATURES**:

- 1. 35 dB of adjustable microphone input gain
- 2. Polarity flip, 48 V phantom power, and 20 dB pad switches
- 3. Insert switch to activate rear EQ input connection for 550A EQ section instead of 312 output
- 4. 3 bands of EQ in discrete steps to a maximum of 12 dB boost or cut and 5 frequencies per band
- 5. 550A EQ IN switch
- 6. High and Low bands shelf/peak selection switches
- 7. Switchable band pass filter toggle switch
- 8. Vintage style analog VU meter (0VU = +4dBu) and peak LED (+18 dBu), selectable 312 or 550A output



### **BLOCK DIAGRAM**

## **Specifications**

Gain Range: +34 dB tp +69 dB (+14 dB to +49 dB with PAD) Maximum Input Level: +4 dBu (+16 dBu with PAD) Maximum Output Level: +31 dBu Peak LED: Set to +18 dBu output level Output Impedance: Less than 75 Ohms, transformer balanced Frequency Response: +/-0.5 dB, 20 Hz to 40 KHZ Signal to Noise Ratio: 120 dB

#### 550A EQ Specifications: Three Dual Concentric Rotary Switches:

LF select: 50, 100, 200, 300, 400 Hz and stepped degree of equalization -12 dB to +12 dB MF select: 400, 800, 1500, 3000, 5000 Hz and stepped degree of equalization -12 dB to +12 dB HF select: 5000, 7000, 10K, 12.5K, 15K Hz and stepped degree of equalization -12 dB to +12 dB

Push Button: Equalization In or Out, LED on when In Push Button: LF range Peak or Shelf Push Butto